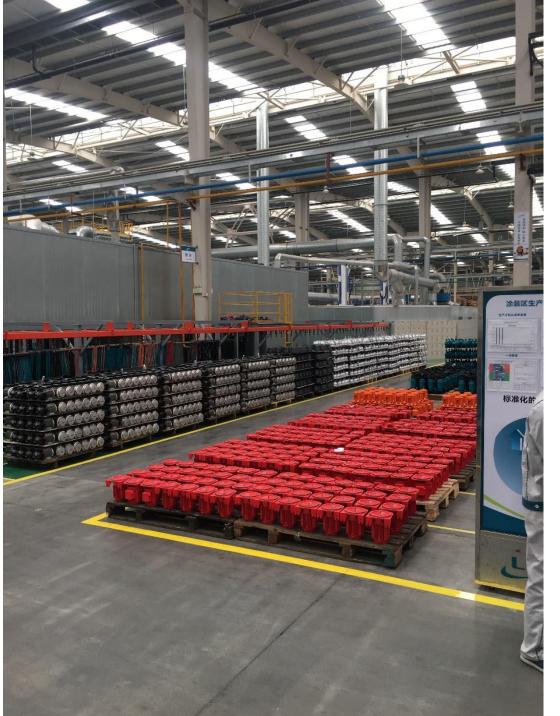

# **Leo today**

Annual production of over 6.000.000sets of pumps

24.000 pumps/day

400.000m<sup>2</sup> Production capacity (63 soccer fields)