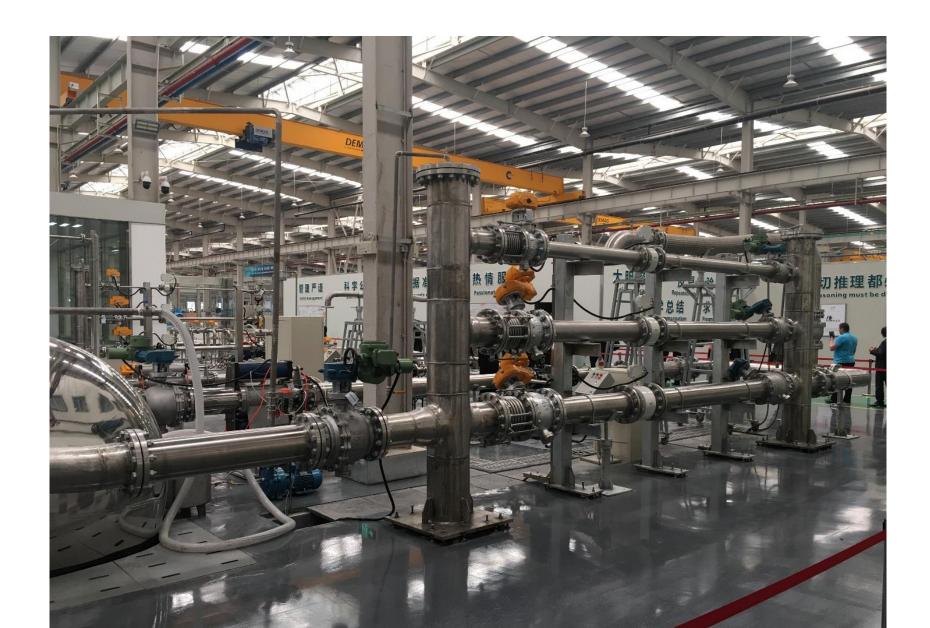

# **Leo today**

Annual production of over 6.000.000sets of pumps

24.000 pumps/day

400.000m<sup>2</sup> Production capacity (63 soccer fields)