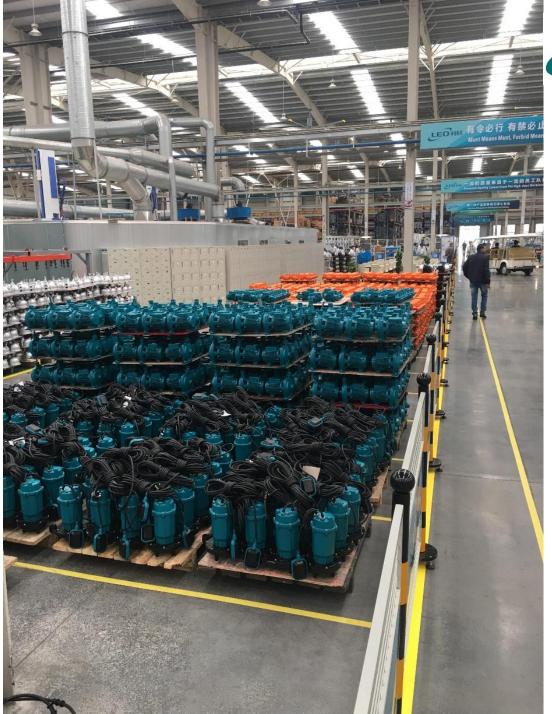

# **Leo today**

Annual production of over 6.000.000sets of pumps

24.000 pumps/day

400.000m<sup>2</sup> Production capacity (63 soccer fields)