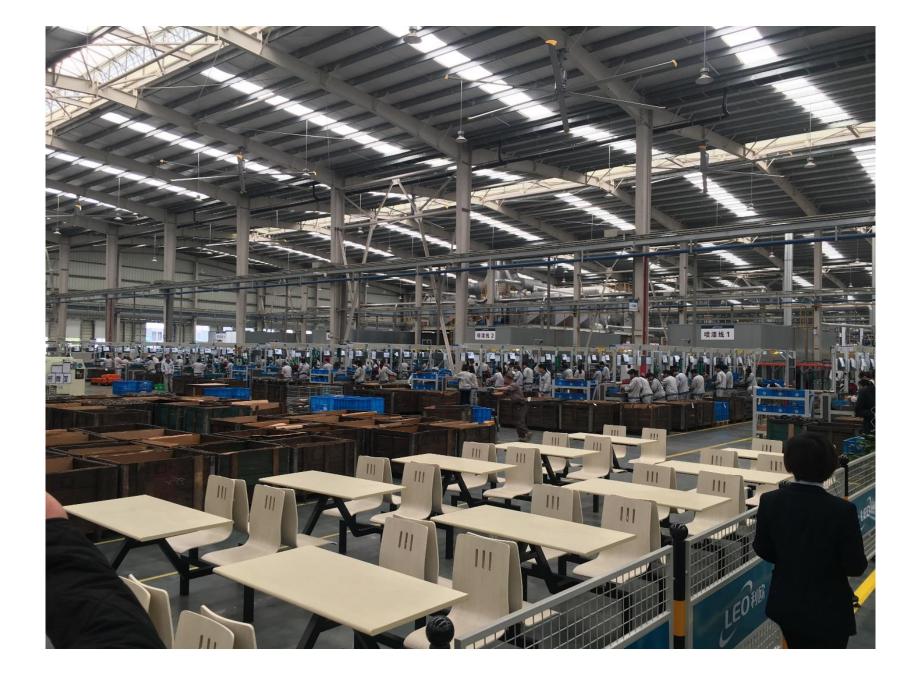

# **Leo today**

Annual production of over 6.000.000sets of pumps

24.000 pumps/day

400.000m<sup>2</sup> Production capacity (63 soccer fields)