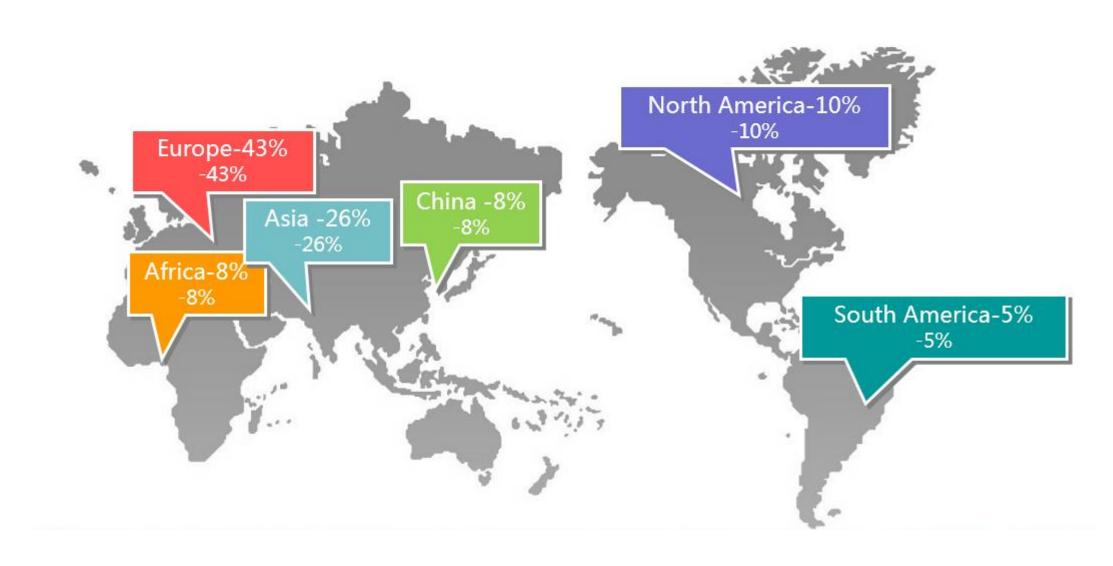

1 pump brand from China
- ✓ famous pump brand and one of the top10 pump manufacturer world widely
- □ Domestic pump: one of the top 5 international brand, step into the advanced stage of brand internationalization.
- □Commercial pump: Complete the first stage of brand internationalization-brand recognition

# Factory (5plants)





**Domestic pump factory** 



**Headquarters of Zhejiang Pump Industry** 



**New East Area (South Section) New Factory Zone** 



Domestic pump & garden machinery factory

**Commercial pump factory** 



**Factory** 

**Casting plant** 



**New East Area (North Section) New Factory Zone** 

# **Leo today**



Annual production of over 6.000.000sets of pumps

24.000 pumps/day

400.000m<sup>2</sup> Production capacity (63 soccer fields)

# **Leo Worldwide**





## **Leo Worldwide**





# **Leo Europe**







### LEO Product Category\_\_\_\_\_





#### ■Domestic pump 民用泵





#### Commercial pump





## ■Industrial pump





#### Water Supply System





#### Sewage treatment



## **Commercial benefits of Leo Pumps**



- High & consistent quality
- European standards (CE)
- Asian prices
- Own design, no copy
- Commercial packaging
- Stock in Belgium
- Support from Belgium
- Competition of the commercial market (not DIY)
- Competitors: DAB, Wilo, Grundfos, Pedrollo, Pentax, Saer,...
- Best price quality rate in the market
- Strong brandname