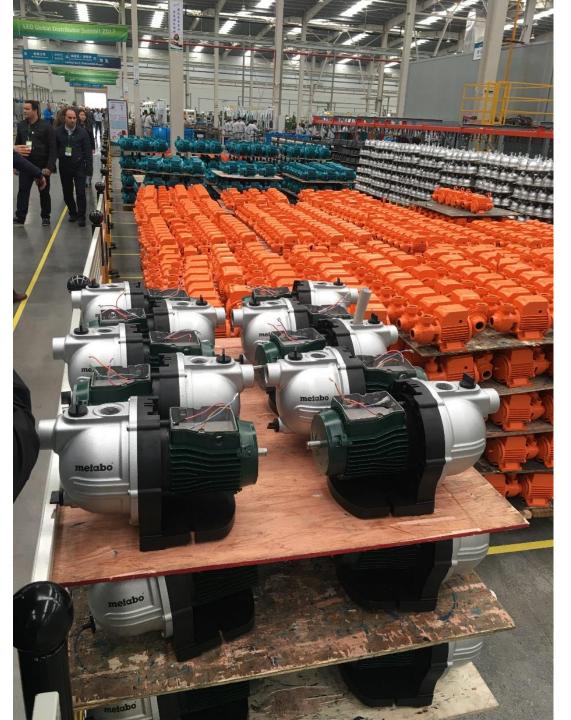

# **Leo today**

Annual production of over 6.000.000sets of pumps

24.000 pumps/day

400.000m<sup>2</sup> Production capacity (63 soccer fields)

#### ■Domestic pump 民用泵