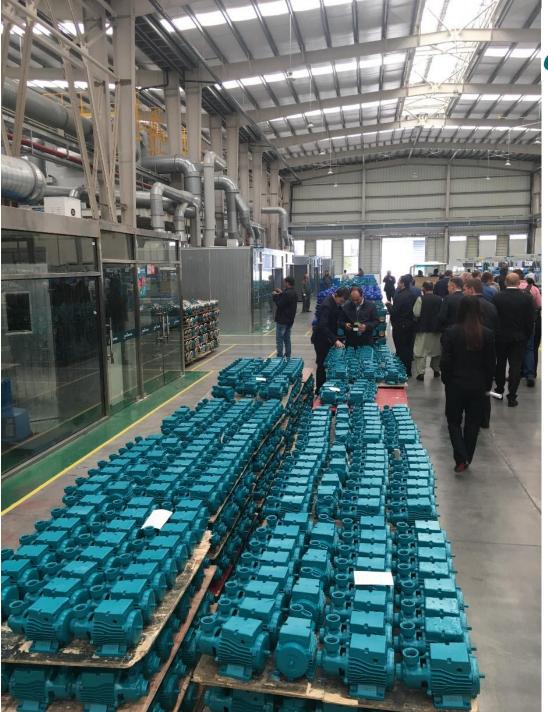

# **Leo today**

Annual production of over 6.000.000sets of pumps

24.000 pumps/day

400.000m<sup>2</sup> Production capacity (63 soccer fields)

#### ■Domestic pump 民用泵