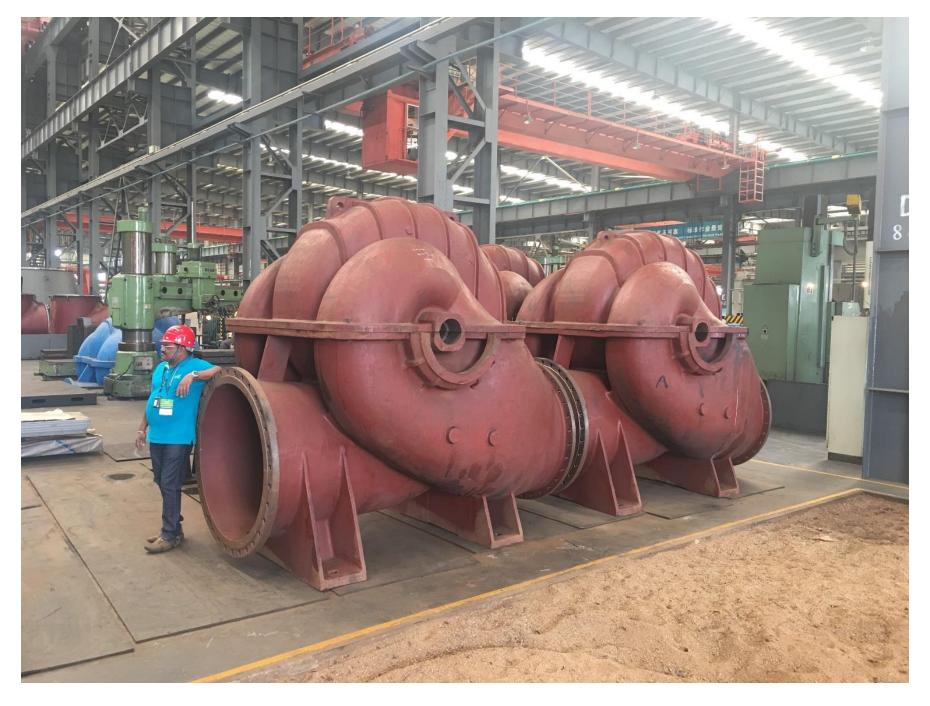

ay**



Annual production of over 6.000.000sets of pumps

24.000 pumps/day

400.000m<sup>2</sup> Production capacity (63 soccer fields)

# **Leo Worldwide**





## **Leo Worldwide**





# **Leo Europe**







### LEO Product Category\_\_\_\_\_





#### ■Domestic pump 民用泵





#### Commercial pump





## ■Industrial pump





#### Water Supply System





#### Sewage treatment



## **Commercial benefits of Leo Pumps**



- High & consistent quality
- European standards (CE)
- Asian prices
- Own design, no copy
- Commercial packaging
- Stock in Belgium
- Support from Belgium
- Competition of the commercial market (not DIY)
- Competitors: DAB, Wilo, Grundfos, Pedrollo, Pentax, Saer,...
- Best price quality rate in the market
- Strong brandname